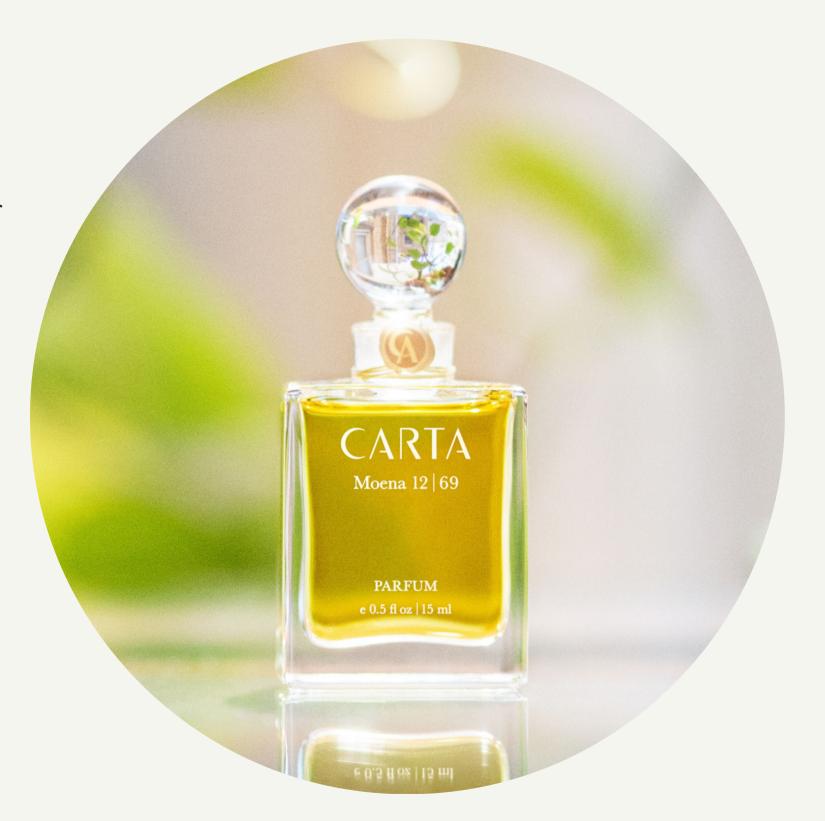

### Moena 12|69

Tambopata Province, Peru — 12° South | 69° West

A riot of plants sweating in the morning sun. The scent of young ginger sweeping through the green canopy. Brewed tea and fresh tobacco leaves. An oncoming thunderstorm and the purifying crispness that follows.

Wild Peruvian
Moena Soaked Moss
Golden Ginger
Brewed Tea & Tobacco Leaves
Redolent Woods

15 ml | 0.5 fl oz MSRP \$110 | Wholesale \$55 | Testers \$25 or \$10 with bottle return