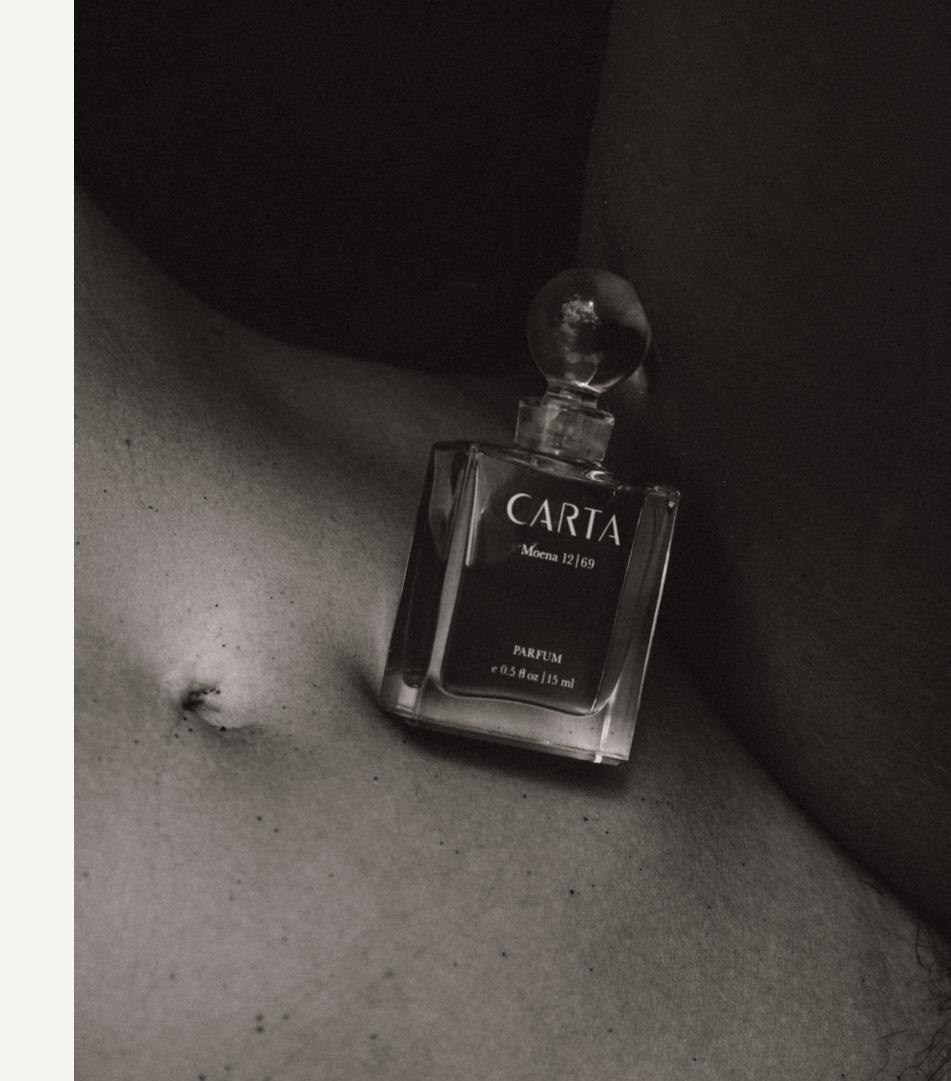

### Moena 12|69

Tambopata Province, Peru — 12° South | 69° West

A riot of plants sweating in the morning sun. The scent of young ginger sweeping through the green canopy. Brewed tea and fresh tobacco leaves. An oncoming thunderstorm and the purifying crispness that follows.

Wild Peruvian
Moena Soaked Moss
Golden Ginger
Brewed Tea & Tobacco Leaves
Redolent Woods

15 ml | 0.5 fl oz MSRP \$110 | Wholesale \$55 | Testers \$25 or \$10 with bottle return