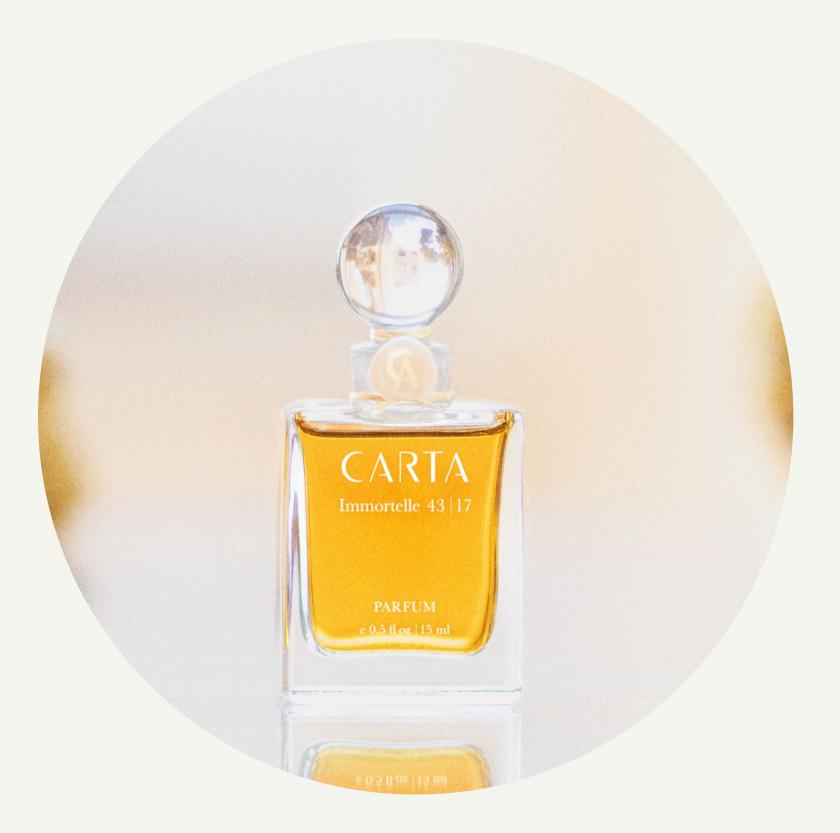

# Immortelle 43|17

Dalmation Coast — 43° North | 17° East

Sundrenched fields of golden blossoms blanket bright coastal cliffs. A heady haze of wildflower honey and caramelized orange peels. Verdant hills traversed by vineyards and olive groves. The memory of the brilliant blue Adriatic.

Dalmatian Coast Immortelle
Sunbaked Spices
Wildflower Honey
Caramelized Orange Peels
Orris & Ambergris

15 ml | 0.5 fl oz MSRP \$110 | Wholesale \$55 | Testers \$25 or \$10 with bottle return